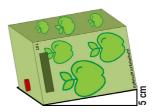

After the valve has been **opened** for the first time, juice will **remain consumable for up to 3 months**, provided however, that the package is not placed upright, shaken or moved.

Keep the back/base of the **box elevated at least 5 cm as shown in picture to the right**. This will ensure that no air enters the bag.