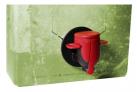

## Store carton upright in a dry location.

When **unopened**, juice is stable for at least **12 months**. To use, remove freshness seal on the valve (red tab), place thumb on the round hammer. Place two fingers on the side tabs and pull up.