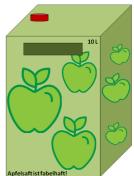

## Store carton upright in a dry location.

When **unopened**, juice is stable for at least **12 months**. To use, remove freshness seal on the valve (red tab), place thumb on the round hammer. Place two fingers on the side tabs and pull up.